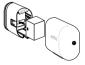

## Set up your Arlo Ultra Wire-Free camera

1. Connect the power adapter and the Ethernet cable to your Arlo SmartHub.

2. Download the Arlo app and follow the setup instructions for a wire-free camera.

3. Insert the battery into your wire-free camera.