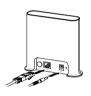

## Set up your Arlo Ultra Wire-Free camera

1. Connect the power adapter and the Ethernet cable to your Arlo SmartHub.

2. Download the Arlo app and follow the setup instructions for a wire-free camera.

3. Insert the battery into your wire-free camera.